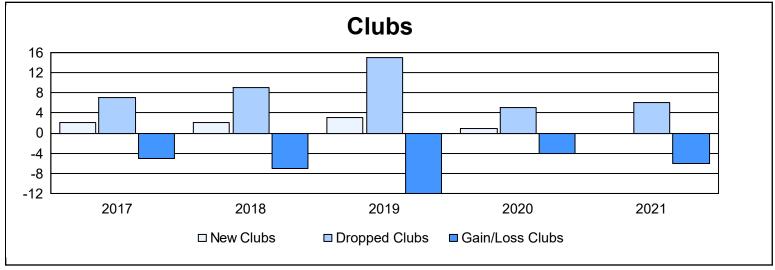

| Year      | New<br>Clubs | Dropped<br>Clubs | Gain/<br>Loss<br>Clubs | New<br>Members | Charter<br>Members | Reinstate<br>Members | Transfer<br>Members | Total<br>Member<br>Added | Total<br>Members<br>Dropped | Gain/<br>Loss<br>Members |
|-----------|--------------|------------------|------------------------|----------------|--------------------|----------------------|---------------------|--------------------------|-----------------------------|--------------------------|
| 2016-2017 | 2            | 7                | -5                     | 721            | 71                 | 31                   | 39                  | 862                      | 1,002                       | -140                     |
| 2017-2018 | 2            | 9                | -7                     | 597            | 60                 | 60                   | 24                  | 741                      | 1,045                       | -304                     |
| 2018-2019 | 3            | 15               | -12                    | 513            | 86                 | 44                   | 41                  | 684                      | 968                         | -284                     |
| 2019-2020 | 1            | 5                | -4                     | 421            | 25                 | 12                   | 24                  | 482                      | 803                         | -321                     |
| 2020-2021 | 0            | 6                | -6                     | 396            | 2                  | 55                   | 13                  | 466                      | 980                         | -514                     |
| Average   | 2            | 8                | -7                     | 530            | 49                 | 40                   | 28                  | 647                      | 960                         | -313                     |