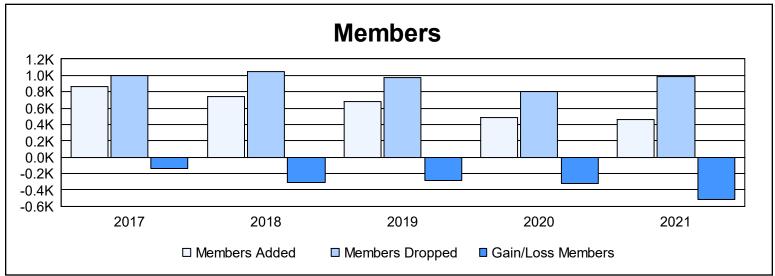

| Year      | New<br>Clubs | Dropped<br>Clubs | Gain/<br>Loss<br>Clubs | New<br>Members | Charter<br>Members | Reinstate<br>Members | Transfer<br>Members | Total<br>Member<br>Added | Total<br>Members<br>Dropped | Gain/<br>Loss<br>Members |
|-----------|--------------|------------------|------------------------|----------------|--------------------|----------------------|---------------------|--------------------------|-----------------------------|--------------------------|
| 2016-2017 | 2            | 7                | -5                     | 721            | 71                 | 31                   | 39                  | 862                      | 1,002                       | -140                     |
| 2017-2018 | 2            | 9                | -7                     | 597            | 60                 | 60                   | 24                  | 741                      | 1,045                       | -304                     |
| 2018-2019 | 3            | 15               | -12                    | 513            | 86                 | 44                   | 41                  | 684                      | 968                         | -284                     |
| 2019-2020 | 1            | 5                | -4                     | 421            | 25                 | 12                   | 24                  | 482                      | 803                         | -321                     |
| 2020-2021 | 0            | 6                | -6                     | 396            | 2                  | 55                   | 13                  | 466                      | 980                         | -514                     |
| Average   | 2            | 8                | -7                     | 530            | 49                 | 40                   | 28                  | 647                      | 960                         | -313                     |